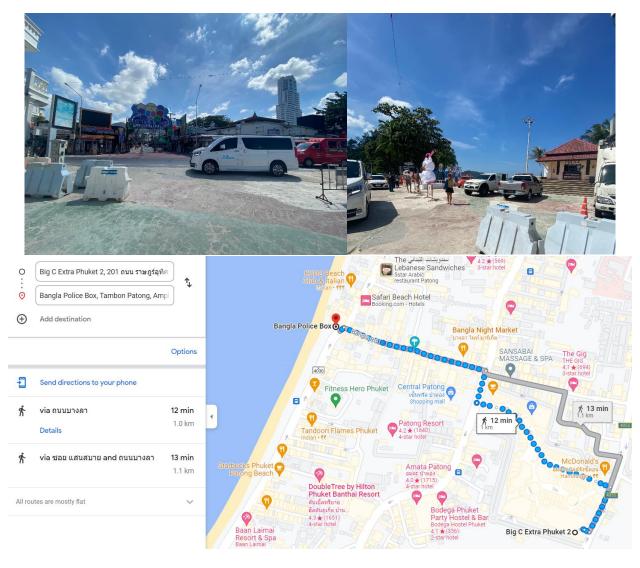

|
|-------|-------------------|------------------------|
| 10.45 | Patong Beach Side | Club Wyndham Sea Pearl |
| 13.45 | Patong Beach Side | Club Wyndham Sea Pearl |
| 16.45 | Patong Beach Side | Club Wyndham Sea Pearl |
| 19.45 | Patong Beach Side | Club Wyndham Sea Pearl |

#### Notes:

- ❖ Free shuttle bus schedule is served for Club Wyndham Owner's and Member Only
- Shuttle bus service is subject to seats availability
- ❖ Advance reservation is highly recommended and first come first serve basic applied

# Club Wyndham Sea Pearl Phuket, Thailand

2/1-9 Prabaramee Rd., Patong, Phuket 83150, Patong, Kathu District, Phuket 83150, Thailand

Club Van Parking Area at Alfa Restaurant Area



Big C Extra Phuket 2 – Shopping Mall





# Bangla Police Box – Patong Beach Side