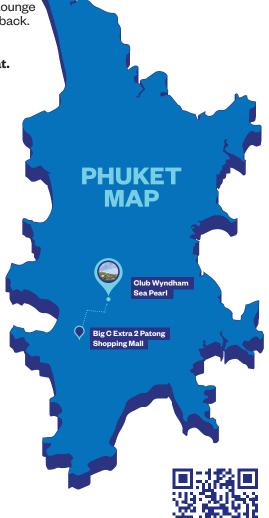

CLUB WYNDHAM ..... SHUTTLE VAN SERVICES

**CLUB WYNDHAM** 

Our complimentary shuttle van service runs from the Club Wyndham Lounge and the main lobby to Big C Extra at Jungceylon Shopping Center and back.

12/1-9 Prabaramee Road, Patong Beach Phuket 83150, Thailand

## **CONTACT DETAILS**

Club Wyndham Sea Pearl Phuket Tel. +66 81 2453936

**WHATSAPP** 

**QR CODE:** 

Pick-up point at resort: Club Wyndham Lounge

Drop-off point at
Big C Extra Phuket Shopping Mall